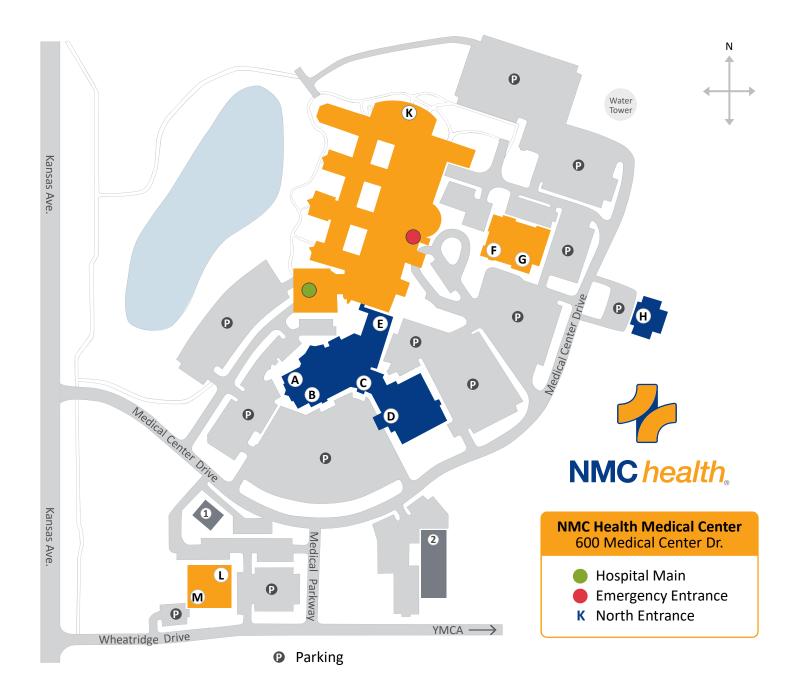

# A-B 700 Medical Center Dr.

Alliance for Multispecialty Research Associates in Women's Health Axtell Clinic Axtell Eye Center Cottonwood Pediatrics Hutchinson Clinic KS Diabetes & Endocrinology Ctr Wichita Urology Group

## C 700 Medical Center, Suite 101

Heartland Dermatology Kansas Foot Center Kansas Nephrology Physicians Sunflower Pulm. & Sleep Medicine

## D 720 Medical Center Dr.

Cancer Center of Kansas Health Ministries Clinic

## E 730 Medical Center Dr.

Central Care Cancer Center

## 800 Medical Center Dr.

Surgery Center - Procedures

#### **G** 800 Medical Center Dr.

**NMC Health Services** 

- Diabetes & Endocrinology Specialists
- Diabetes Education
- Neurology Specialists
- Orthopedics & Sports Specialists
- Patient Financial Services
- Surgical Specialists
- Wound Healing & Hyperbaric Center Shriners Hospital Telehealth Clinic Wichita Diabetes & Endocrinology LLC

## 805 Medical Center Dr.

Health Science Academy

# Hospital - North Entrance

## L 1715 Medical Parkway

Anesthesia Billing Incorporated Harry Hynes Memorial Hospice Mid Kansas Ear Nose Throat NMC Health Services

- Home Care
- Private Duty
- Sleep Disorders Center

## M 510 E Wheatridge Dr.

NMC Health Physical Therapy & Rehab

## Also on Campus

625 Medical Center Drive (1)

- Fresenius Medical Care
- Harvey County Dialysis

715 Medical Center Drive (2)

- Cardiovasular Care Dr. Amirani
- Integrity Medicine
- Empower Physical Therapy