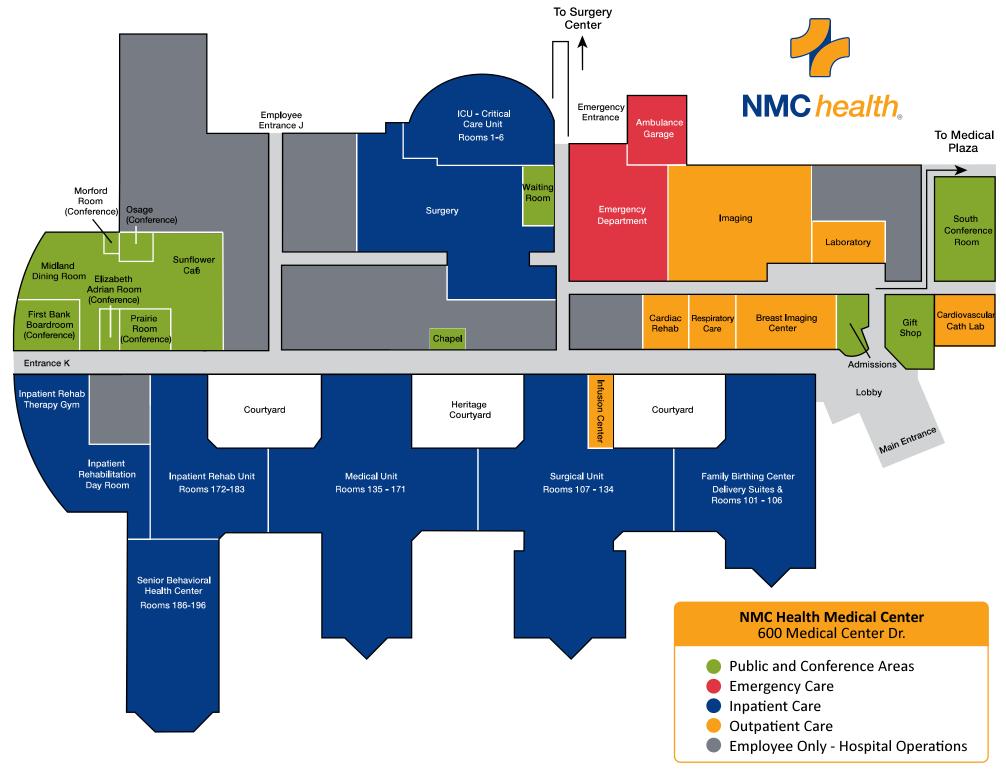

Specialists
- Diabetes Education
- Neurology Specialists
- Orthopedics & Sports Specialists
- Patient Financial Services
- Surgical Specialists
- Wound Healing & Hyperbaric Center Shriners Hospital Telehealth Clinic Wichita Diabetes & Endocrinology LLC

## 805 Medical Center Dr.

Health Science Academy

# Hospital - North Entrance

## L 1715 Medical Parkway

Anesthesia Billing Incorporated Harry Hynes Memorial Hospice Mid Kansas Ear Nose Throat NMC Health Services

- Home Care
- Private Duty
- Sleep Disorders Center

## M 510 E Wheatridge Dr.

NMC Health Physical Therapy & Rehab

## Also on Campus

625 Medical Center Drive (1)

- Fresenius Medical Care
- Harvey County Dialysis

715 Medical Center Drive (2)

- Cardiovasular Care Dr. Amirani
- Integrity Medicine
- Empower Physical Therapy